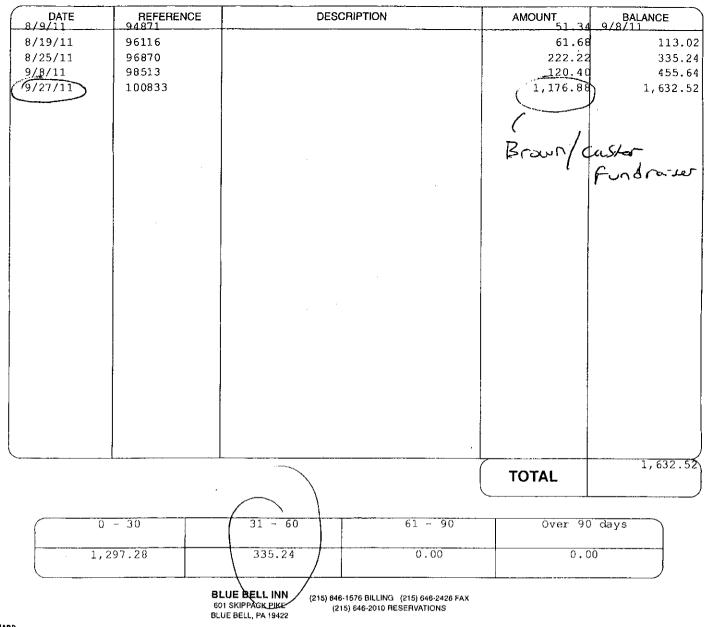

|                    |        |
|                         |                    |        |
|                         |                    |        |
| 、                       |                    |        |

TOTAL:

\$5000.00

Please make checks payable to "The Oscar Group." Thank you!

# Brian Miles 1130 Longhorn Circle Blue Bell, PA 19422-1923

Brown Castor '11 800 Penllyn Pike Blue Bell, PA 19422

Attn.: Ross Weiss, Treasurer

October 13, 2011

Ross,

Attached please find a receipt for \$1176.88 representing the costs for food and beverage at a reception I hosted for Jenny Brown and Bruce Castor at the Blue Bell Inn on September 27<sup>th</sup>.

Please list this on your upcoming report as an in-kind contribution from me to the campaign.

Thank you, Brian Miles



SAFEGUARD.

SF10062M 02/11

## **Robert Griffith**

## 1640 Stocton Road

### Meadowbrook, Pa 19046

10/17/2011

Brown-Castor '11 P.O. Box 1941 Blue Bell, PA 19422

#### RE: Fundraiser - 10/6/2011

Dear Sir/Madam:

Please consider the \$\_1200.00\_\_\_\_\_\_\_\_\_\_ spent by me for a fundraiser held at my home on October 6, 2011, as an in-kind contribution to the Brown-Castor '11 Campaign Committee. This amount includes:

Catering \$ 1200.00 Bartender \$ Invitations \$

Very truly yours,

Robert Griffith



October 24, 2011

Brown-Castor 11 PO BOX 800 WEST CONSHOHOCKEN PA 19428-0800

**RE:** In Kind Contribution

During the 2<sup>nd</sup> Friday Pre-Election period ending October 24, 2011, the Republican Party of Pennsylvania made the following expenditures on behalf of your campaign:

|